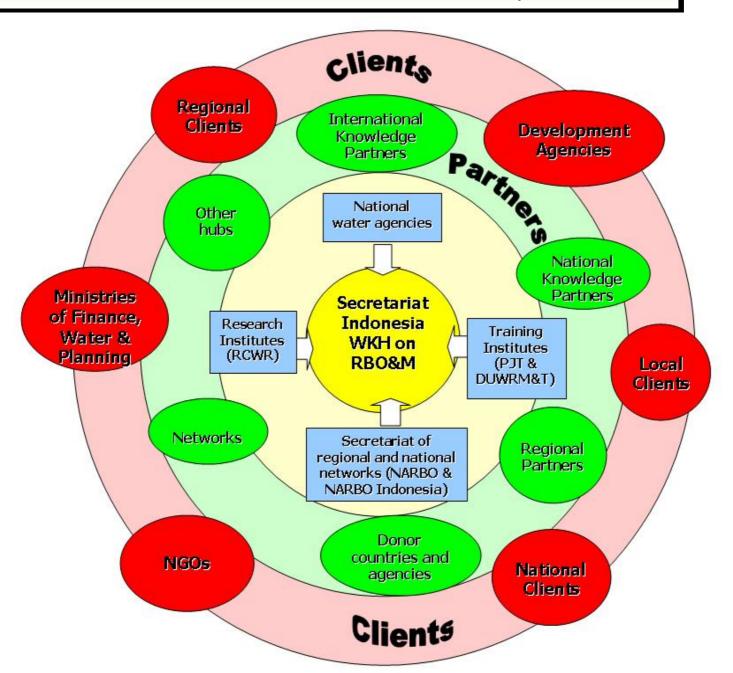

asin Organizations and Management

www.crbom.org







## **CRBOM**

- Established by ministerial decree and launched on 28 April 2009
- Located in Solo City (Surakarta), Central Java, among several agencies and organizations involved in river basin management



 CRBOM has been established as one of the Regional Water Knowledge Hubs under Asia Pacific Water Forum



# COLLABORATION BETWEEN WATERKNOWLEDGE HUBS



## Vision and mission

#### Vision:

IWRM-based river basin management successfully implemented, in support of social benefits, economic growth and environmental quality

#### Mission:

CRBOM consolidated as a national centre of excellence and a regional knowledge hub within river basin organizations and management





### Schematic Overview of Clients and Partnership of CRBOM



# Regional Products and Services

- 1. Share expertise, advise and assistance in establishing the river basin organization and developing the river basin management system
- 2. Best practice on river basin organization and management.
- 3. Research in river basin organization and management, in collaboration with the research stations under Research and Development Agency.
- 4. Norms, standards, procedures, guidelines and manuals in river basin organization and management in collaboration with Strategic Knowledge Partners, RBOs (either government or corporate types like PJT I and PJT II).
- 5. Technology development in river basin organization and management in collaboration with Research And Development Agency and DGWR.
- 6. Trainings and capacity development of personnel shall be joint