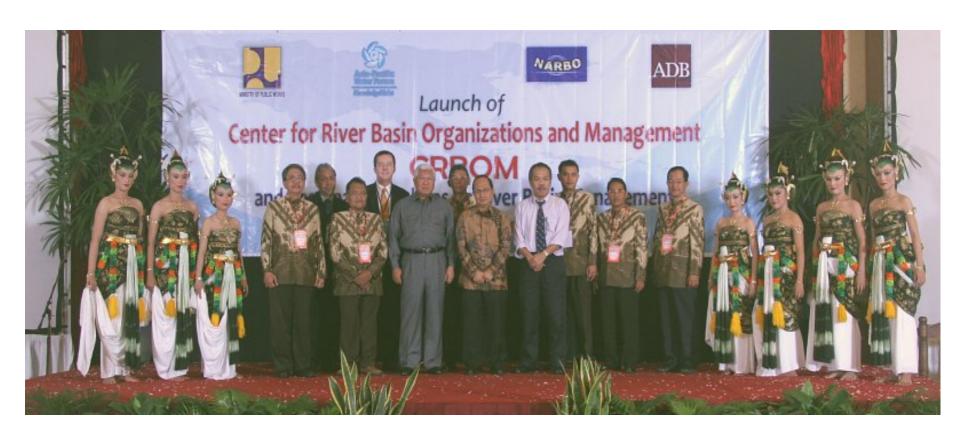

## **CRBOM**

- Established by ministerial decree and launched on 28 April 2009
- Located in Solo City (Surakarta), Central Java, among several agencies and organizations involved in river basin management